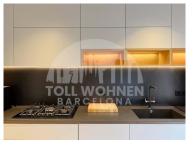

## **Luxury Apartment with Terrace**

Luxury apartment of new construction, pending completion of the works of the terrace, the dressing room of the single room, the storage room, and registration. For this reason, the deeds would have to be by the end of July. South-east facing. 75% of the apartment is exterior to that terrace. Exceptional qualities, underfloor heating and ducted air conditioning and heat, hardwoods including parquet, water softener for the whole house and Osmosis system, TENNUE brand kitchen, Climalix aluminum carpentry with wide air chamber. Square meters: 97 built, 88 usable, 65 terraz. At the entrance we are greeted by a beautiful hall that hides a lot of storage area, to the left is the single bedroom with bathroom, which is also accessed through the hallway. This room will have a spacious walk-in closet as the sleeping area is not too big. To the right is the master bedroom with access to the terrace, dressing room and en-suite bathroom. At the end of the hallway is the spacious and sunny living room with open kitchen. The glass doors that preside over this room open completely, creating a very pleasant indoor-outdoor space. The kitchen also has access to the terrace. The apartment has a