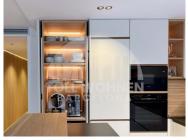

## **Luxury Apartment with Terrace**

Luxury apartment of new construction, pending completion of the works of the terrace, the dressing room of the single room, the storage room, and registration. For this reason, the deeds would have to be by the end of July. South-east facing. 75% of the apartment is exterior to that terrace. Exceptional qualities, underfloor heating and ducted air conditioning and heat, hardwoods including parquet, water softener for the whole house and Osmosis system, TENNUE brand kitchen, Climalix aluminum carpentry with wide air chamber. Square meters: 97 built, 88 usable, 65 terraz. At the entrance we are greeted by a beautiful hall that hides a lot of storage area, to the left is the single bedroom with bathroom, which is also accessed through the hallway. This room will have a spacious walk-in closet as the sleeping area is not too big. To the right is the master bedroom with access to the terrace, dressing room and en-suite bathroom. At the end of the hallway is the spacious and sunny living room with open kitchen. The glass doors that preside over this room open completely, creating a very pleasant indoor-outdoor space. The kitchen also has access to the terrace. The apartment has a