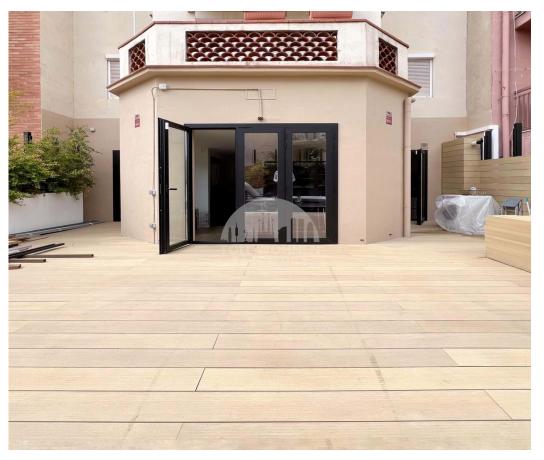

## **Luxury Apartment with Terrace**

Luxury apartment of new construction, pending completion of the works of the terrace, the dressing room of the single room, the storage room, and registration. For this reason, the deeds would have to be by the end of July. South-east facing. 75% of the apartment is exterior to that terrace. Exceptional qualities, underfloor heating and ducted air conditioning and heat, hardwoods including parquet, water softener for the whole house and Osmosis system, TENNUE brand kitchen, Climalix aluminum carpentry with wide air chamber. Square meters: 97 built, 88 usable, 65 terraz. At the entrance we are greeted by a beautiful hall that hides a lot of storage area, to the left is the single bedroom with bathroom, which is also accessed through the hallway. This room will have a spacious walk-in closet as the sleeping area is not too big. To the right is the master bedroom with access to the terrace, dressing room and en-suite bathroom. At the end of the hallway is the spacious and sunny living room with open kitchen. The glass doors that preside over this room open completely, creating a very pleasant indoor-outdoor space. The kitchen also has access to the terrace. The apartment has a

laundry area and storage room. These two rooms, which are separate but visually close together, have been designed with a very beautiful aesthetic, harmoniously integrated into the terrace.

• Balcony (m2): 65

· Washing machine

• Built year: 1947

· Views: City view

• Lift

Electric shutters

· Solar orientation: South, East

· Orientation: Exterior