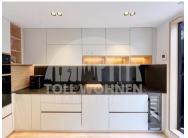

## **Luxury Apartment with Terrace**

Luxury apartment of new construction, pending completion of the works of the terrace, the dressing room of the single room, the storage room, and registration. For this reason, the deeds would have to be by the end of July. South-east facing. 75% of the apartment is exterior to that terrace. Exceptional qualities, underfloor heating and ducted air conditioning and heat, hardwoods including parquet, water softener for the whole house and Osmosis system, TENNUE brand kitchen, Climalix aluminum carpentry with wide air chamber. Square meters: 97 built, 88 usable, 65 terraz. At the entrance we are greeted by a beautiful hall that hides a lot of storage area, to the left is the single bedroom with bathroom, which is also accessed through the hallway. This room will have a spacious walk-in closet as the sleeping area is not too big. To the right is the master bedroom with access to the terrace, dressing room and en-suite bathroom. At the end of the hallway is the spacious and sunny living room with open kitchen. The glass doors that preside over this room open completely, creating a very pleasant indoor-outdoor space. The kitchen also has access to the terrace. The apartment has a