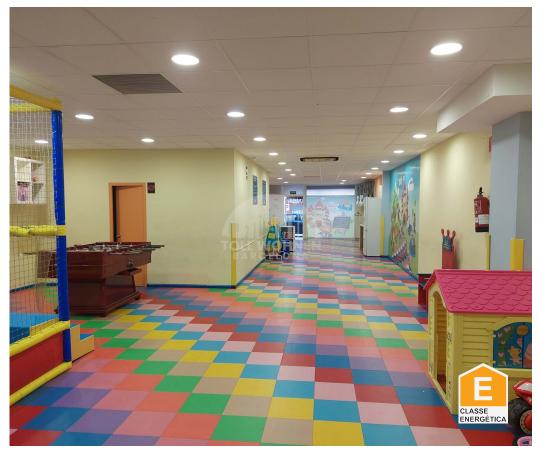

## Premises in the Porta neighborhood near Av. Meridiana

Unbeatable commercial premises for sale in the Porta neighbourhood! very close to Av. Meridiana, ideal for investment.

Great investment opportunity in a high-demand area. Commercial premises of 200 m2 for sale. The premises are in perfect condition and are currently rented.

Characteristics of the premises:

Area: 200 m2 built.

Condition: Second hand / Perfect condition.

Layout: Open.

Location: Foot of the street.

**Ricard Ballve** 

+34 654 258 580

rballve@toll-wohnen.es